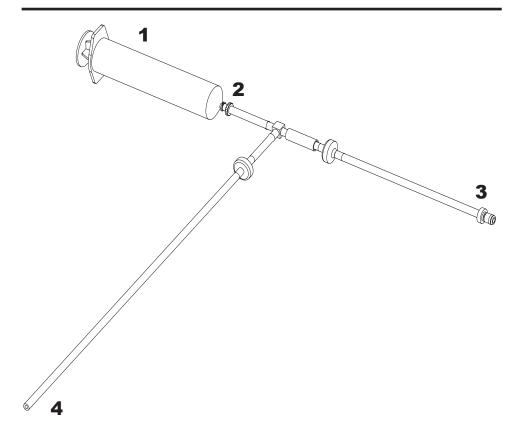

## CLM-110-HU0082 Kit Components

- 60cc syringe to connect to alcohol adaptor 1.
- 2. Connect to syringe

- Connect to machine 3.
- 4. To alcohol container