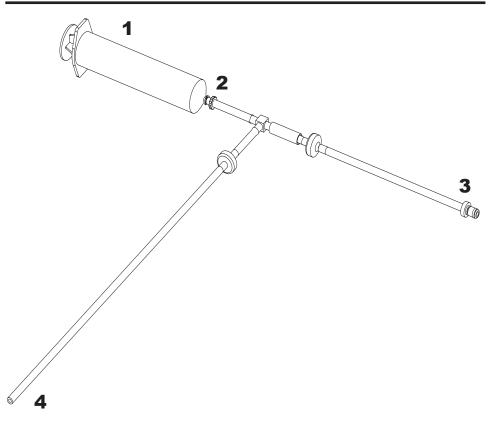

# CLM-110-HU0082 Kit Components

- 60cc syringe to connect to alcohol adaptor 1. 2.
- 3. Connect to machine

Connect to syringe

- 4 To alcohol container